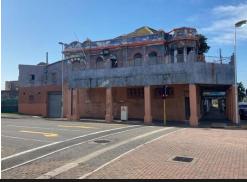

## Redevelopment Opportunity For Sale Durban Poin R8,000,000

The property located on the Point Waterfront of Durban consists of two registered properties located adjacent to each other. The Mahatma Gandhi located property consists of an existing two storey building that is not in a good condition. The approximate gross lettable area of this building is 745m/sq. The building is over 60 years old and is of a historical nature with restrictions on demolishing the facades. The property to the rear of the building located on Southampton Street is a vacant piece of land measuring 366m/sq A redevelopment / new development scheme has been investigated extensively through the Architects, Emmett Architects with...