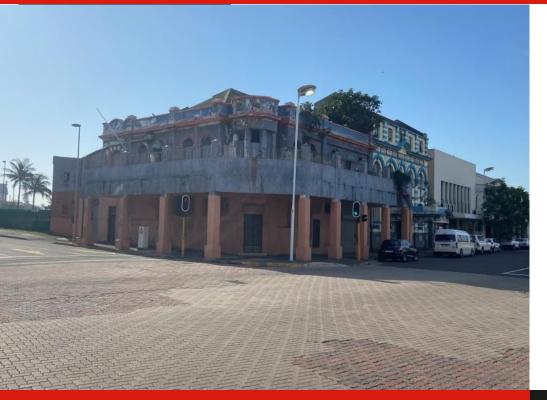

## Redevelopment Opportunity For Sale Durban Poin R8,000,000

The property located on the Point Waterfront of Durban consists of two registered properties located adjacent to each other. The Mahatma Gandhi located property consists of an existing two storey building that is not in a good condition. The approximate gross lettable area of this building is 745m/sq. The building is over 60 years old and is of a historical nature with restrictions on demolishing the facades. The property to the rear of the building located on Southampton Street is a vacant piece of land measuring 366m/sq A redevelopment / new development scheme has been investigated extensively through the Architects, Emmett Architects with...