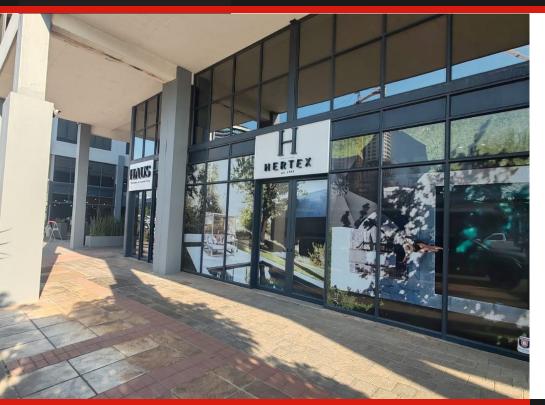

## For Sale: Frontline 254m2 Retail Showroom - Inves

R6,600,000

Ground Level Retail Outlet / Showroom – 215m2 Mezzanine Level with Office – 39m2 Indoor Showroom 7 Parking Bays Electricity – Prepaid Meter Back Up power – Generator owned by the Body Corporate Strong Tenant with lease in place until December 2026. This 215m2 commercial retail showroom, with additional 39m2 mezzanine level and 7 parking bays, is located in prestigious Umhlanga Rocks hub and is home to a wide variety of business types offering high visibility and foot traffic. Umhlanga is a prime location for commercial retail properties, especially given its popularity with both locals and tourists, as well as its close proximity to key outlets...