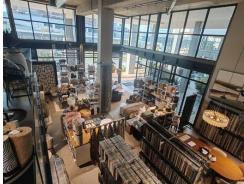

## For Sale: Frontline 254m2 Retail Showroom - Inves

R6,600,000

Ground Level Retail Outlet / Showroom – 215m2 Mezzanine Level with Office – 39m2 Indoor Showroom 7 Parking Bays Electricity – Prepaid Meter Back Up power – Generator owned by the Body Corporate Strong Tenant with lease in place until December 2026. This 215m2 commercial retail showroom, with additional 39m2 mezzanine level and 7 parking bays, is located in prestigious Umhlanga Rocks hub and is home to a wide variety of business types offering high visibility and foot traffic. Umhlanga is a prime location for commercial retail properties, especially given its popularity with both locals and tourists, as well as its close proximity to key outlets...