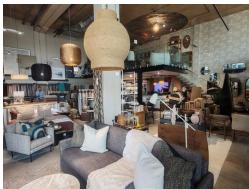

## For Sale: Frontline 254m2 Retail Showroom - Inves

R6,600,000

Ground Level Retail Outlet / Showroom – 215m2 Mezzanine Level with Office – 39m2 Indoor Showroom 7 Parking Bays Electricity – Prepaid Meter Back Up power – Generator owned by the Body Corporate Strong Tenant with lease in place until December 2026. This 215m2 commercial retail showroom, with additional 39m2 mezzanine level and 7 parking bays, is located in prestigious Umhlanga Rocks hub and is home to a wide variety of business types offering high visibility and foot traffic. Umhlanga is a prime location for commercial retail properties, especially given its popularity with both locals and tourists, as well as its close proximity to key outlets...