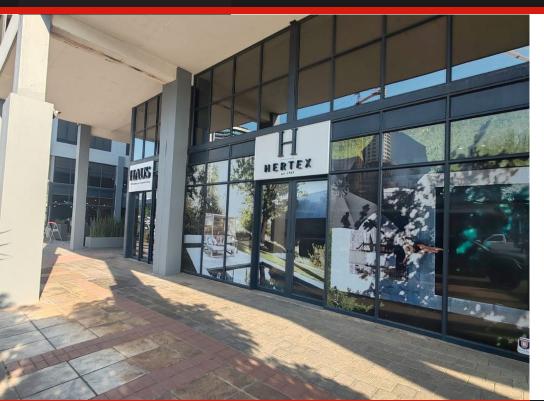

## For Sale: Frontline 254m2 Retail Showroom - Inves

R6,600,000

Ground Level Retail Outlet / Showroom – 215m2 Mezzanine Level with Office – 39m2 Indoor Showroom 7 Parking Bays Electricity – Prepaid Meter Back Up power – Generator owned by the Body Corporate Strong Tenant with lease in place until December 2026. This 215m2 commercial retail showroom, with additional 39m2 mezzanine level and 7 parking bays, is located in prestigious Umhlanga Rocks hub and is home to a wide variety of business types offering high visibility and foot traffic. Umhlanga is a prime location for commercial retail properties, especially given its popularity with both locals and tourists, as well as its close proximity to key outlets...