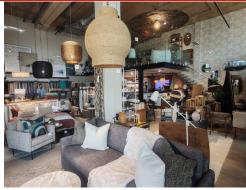

## For Sale: Frontline 254m2 Retail Showroom - Inves

R6,600,000

Ground Level Retail Outlet / Showroom – 215m2 Mezzanine Level with Office – 39m2 Indoor Showroom 7 Parking Bays Electricity – Prepaid Meter Back Up power – Generator owned by the Body Corporate Strong Tenant with lease in place until December 2026. This 215m2 commercial retail showroom, with additional 39m2 mezzanine level and 7 parking bays, is located in prestigious Umhlanga Rocks hub and is home to a wide variety of business types offering high visibility and foot traffic. Umhlanga is a prime location for commercial retail properties, especially given its popularity with both locals and tourists, as well as its close proximity to key outlets...