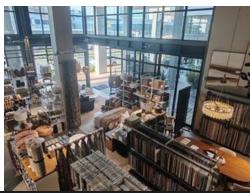

## For Sale: Frontline 254m2 Retail Showroom - Inves

R6,600,000

Ground Level Retail Outlet / Showroom – 215m2 Mezzanine Level with Office – 39m2 Indoor Showroom 7 Parking Bays Electricity – Prepaid Meter Back Up power – Generator owned by the Body Corporate Strong Tenant with lease in place until December 2026. This 215m2 commercial retail showroom, with additional 39m2 mezzanine level and 7 parking bays, is located in prestigious Umhlanga Rocks hub and is home to a wide variety of business types offering high visibility and foot traffic. Umhlanga is a prime location for commercial retail properties, especially given its popularity with both locals and tourists, as well as its close proximity to key outlets...