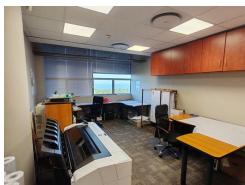

# **Commercial Office Space**

R3,150,000

Chalupsky Properties is pleased to present this 127m2 Commercial Office space for sale in the upmarket area of Umhlanga Ridge Business Park. This unit is located on the ground floor of a modern building and has amazing views over the sea and Umhlanga. The unit has a welcoming reception area with 4 x large offices as well as a kitchenette and toilet. The offices can be split up or opened up to create an open plan environment. The unit comes with 6 x basement parking bays and 1 open parking bay. The building also benefits from a generator (costs included in the levies) as well as water tanks to avoid any municipal disruptions. Please note that...