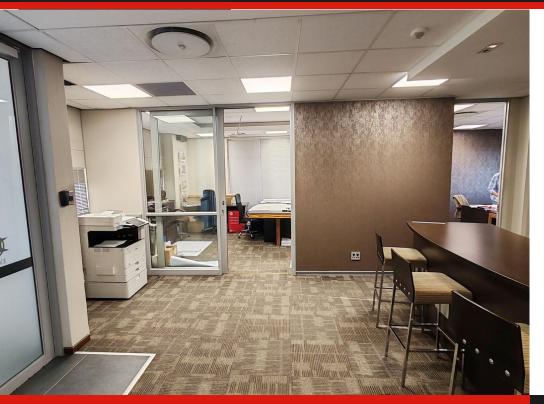

# **Commercial Office Space**

R3,150,000

Chalupsky Properties is pleased to present this 127m2 Commercial Office space for sale in the upmarket area of Umhlanga Ridge Business Park. This unit is located on the ground floor of a modern building and has amazing views over the sea and Umhlanga. The unit has a welcoming reception area with 4 x large offices as well as a kitchenette and toilet. The offices can be split up or opened up to create an open plan environment. The unit comes with 6 x basement parking bays and 1 open parking bay. The building also benefits from a generator (costs included in the levies) as well as water tanks to avoid any municipal disruptions. Please note that...