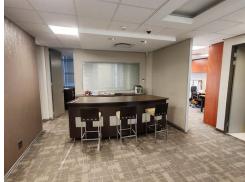

# **Commercial Office Space**

R3,150,000

Chalupsky Properties is pleased to present this 127m2 Commercial Office space for sale in the upmarket area of Umhlanga Ridge Business Park. This unit is located on the ground floor of a modern building and has amazing views over the sea and Umhlanga. The unit has a welcoming reception area with 4 x large offices as well as a kitchenette and toilet. The offices can be split up or opened up to create an open plan environment. The unit comes with 6 x basement parking bays and 1 open parking bay. The building also benefits from a generator (costs included in the levies) as well as water tanks to avoid any municipal disruptions. Please note that...