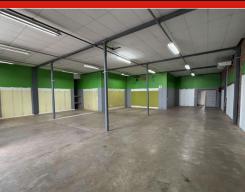

## Office / Retail Space To Let Point Waterfront

This well located Offices / Retail opportunity located opposite the world class Durban Passenger Terminal on the Point Waterfront precinct. The Unit has ablution and small kitchen facility suitable to a office / retail environment.

**Features** 

| <b>Sizes</b><br>Floor Size           | 220m²      |                   |        |
|--------------------------------------|------------|-------------------|--------|
| Interior<br>Air Conditioning         | Yes        | Power 3 Phase     | No     |
| Exterior<br>Security                 | No         | Carports / Parkin | gs -   |
| Building Name -<br>Zoning Commercial |            |                   |        |
| Gross Monthly R                      | ental Leas | se Period Availa  | bility |