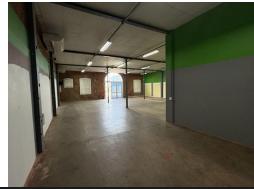

## Office / Retail Space To Let Point Waterfront

This well located Offices / Retail opportunity located opposite the world class Durban Passenger Terminal on the Point Waterfront precinct. The Unit has ablution and small kitchen facility suitable to a office / retail environment.

**Features** 

| <b>Sizes</b><br>Floor Size           | 220m²      |                   |        |
|--------------------------------------|------------|-------------------|--------|
| Interior<br>Air Conditioning         | Yes        | Power 3 Phase     | No     |
| Exterior<br>Security                 | No         | Carports / Parkin | gs -   |
| Building Name -<br>Zoning Commercial |            |                   |        |
| Gross Monthly R                      | ental Leas | se Period Availa  | bility |