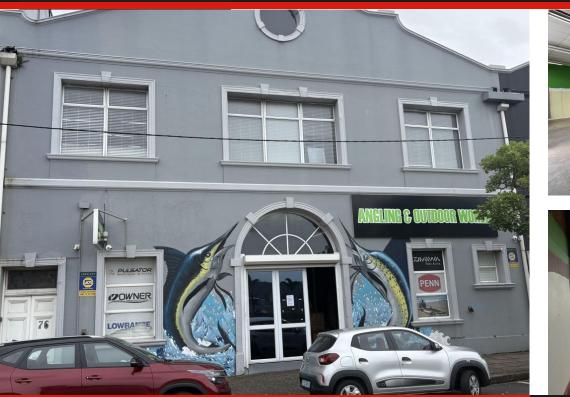

## Office / Retail Space To Let Point Waterfront

This well located Offices / Retail opportunity located opposite the world class Durban Passenger Terminal on the Point Waterfront precinct. The Unit has ablution and small kitchen facility suitable to a office / retail environment.

**Features** 

| <b>Sizes</b><br>Floor Size           | 220m²      |                   |        |
|--------------------------------------|------------|-------------------|--------|
| Interior<br>Air Conditioning         | Yes        | Power 3 Phase     | No     |
| Exterior<br>Security                 | No         | Carports / Parkin | gs -   |
| Building Name -<br>Zoning Commercial |            |                   |        |
| Gross Monthly R                      | ental Leas | se Period Availa  | bility |