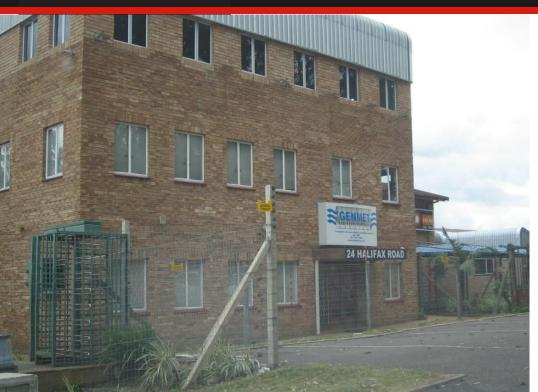

## OFFICES TO LET PRIME LOCATION

R75 per m²

Description Office accommodation; over 3 floors Type Offices / Retail SQM 760sqm can be single or multi-tenanted Rental excl. VAT Ground Floor R75 per sqm inclusive of parking's in front of the unit Recoveries Electricity (prepaid), Water & Refuse Availability Immediately Comments Good office space in good location

## Sizes

Floor Size 760m<sup>2</sup>

Interior

Air Conditioning Yes Power 3 Phase No

**Exterior** 

Security Yes Carports / Parkings -

**Building Name** -

Zoning Commercial