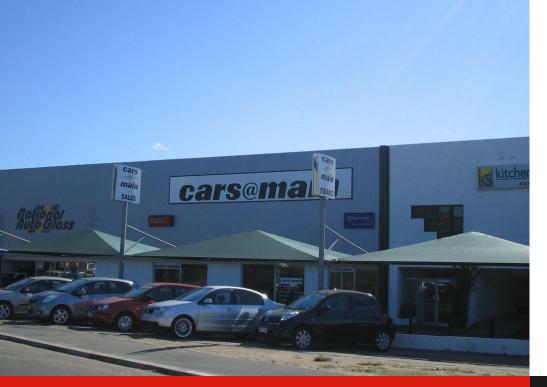

# TO LET

## SHOWROOM RETAIL MULTI SIZES

Unit 3a Ground 250.00m2 (incl comm area) R145.00 (excl vat & utilities) 2 x Parking Bays directly out-front Available Immediately Unit 3b Ground 323.00m2 (incl comm area) (excl vat & utilities) 9 x parking included 2 x directly out-front 7 x side building Available Immediately Unit 3c Ground 302.00m2 (incl comm area) (excl vat & utilities) 5 x Parking Bays included 5 x directly out-front Unit 3a,3b and 3c combined Ground 875.00m2 R120m2 (excl vat & utilities) 16 Parking Bays Included 9 x directly out-front 7 x side building Available Immediately Immediately 0 x directly out-front 7 x side building Available Immediately 0 x directly out-front 7 x side building Available 0 x directly 0 x