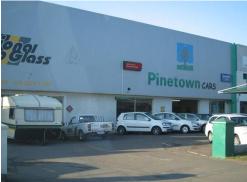

# TO LET

## SHOWROOM RETAIL MULTI SIZES

Unit 3a Ground 250.00m2 (incl comm area) R145.00 (excl vat & utilities) 2 x Parking Bays directly out-front Available Immediately Unit 3b Ground 323.00m2 (incl comm area) (excl vat & utilities) 9 x parking included 2 x directly out-front 7 x side building Available Immediately Unit 3c Ground 302.00m2 (incl comm area) (excl vat & utilities) 5 x Parking Bays included 5 x directly out-front Unit 3a,3b and 3c combined Ground 875.00m2 R120m2 (excl vat & utilities) 16 Parking Bays Included 9 x directly out-front 7 x side building Available Immediately Immediately 0 x directly out-front 7 x side building Available Immediately 0 x directly out-front 7 x side building Available 0 x directly 0 x