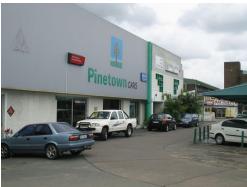

# TO LET

## SHOWROOM RETAIL MULTI SIZES

Unit 3a Ground 250.00m2 (incl comm area) R145.00 (excl vat & utilities) 2 x Parking Bays directly out-front Available Immediately Unit 3b Ground 323.00m2 (incl comm area) (excl vat & utilities) 9 x parking included 2 x directly out-front 7 x side building Available Immediately Unit 3c Ground 302.00m2 (incl comm area) (excl vat & utilities) 5 x Parking Bays included 5 x directly out-front Unit 3a,3b and 3c combined Ground 875.00m2 R120m2 (excl vat & utilities) 16 Parking Bays Included 9 x directly out-front 7 x side building Available Immediately Immediately 0 x directly out-front 7 x side building Available Immediately 0 x directly out-front 7 x side building Available 0 x directly 0 x