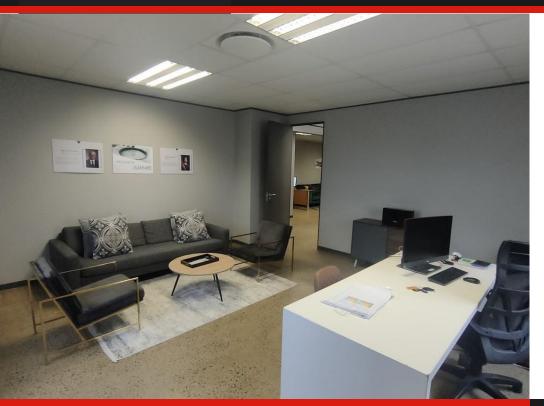

# **Commercial Office Space**

R155 per m<sup>2</sup>

Chalupsky Properties is proud to present this immaculate 145m2 commercial space in the heart of Umhlanga New Town Centre. The unit has a welcoming reception area with a large open plan area to the left and 2 x offices. Once of the offices can easily be split into 2 smaller offices. Alternatively, you can open up the entire unit to be open plan by removing the dry walling partitioning. The unit has its own kitchenette as well as toilet. There are additional guest toilets on the floor outside the unit. There is ducted aircon throughout the unit. This space comes with 5 x undercover parking bays at R650 ex vat per bay per month. The building is...