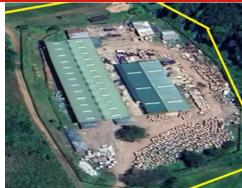

## Yard -Factories -Warehousing FOR SALE

POA

PRIME LOCATION! This well located property is adjacent to the new massive Westown Development. FEATURES Freestanding Full Sprinkler System This property is ideal for logistics, manufacturing and warehousing It is also ideal for large trucking workshops. There is a massive option to expand the site Areas - Site 48079 sqm Buildings -3400 sqm

## Sizes

Floor Size 3400m<sup>2</sup>

Interior Yes

**Exterior** 

Air Conditioning

Carports / Parkings -Security Yes

Power 3 Phase

Yes