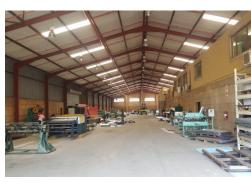

## Yard -Factories -Warehousing FOR SALE

POA

PRIME LOCATION! This well located property is adjacent to the new massive Westown Development. FEATURES Freestanding Full Sprinkler System This property is ideal for logistics, manufacturing and warehousing It is also ideal for large trucking workshops. There is a massive option to expand the site Areas - Site 48079 sqm Buildings -3400 sqm

## Sizes

Floor Size 3400m<sup>2</sup>

Interior Yes

**Exterior** 

Air Conditioning

Carports / Parkings -Security Yes

Power 3 Phase

Yes