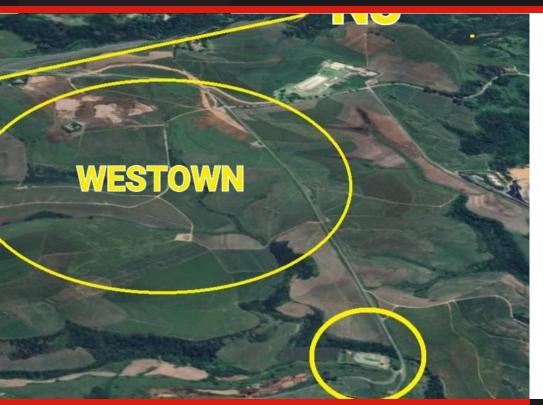

## Yard -Factories -Warehousing FOR SALE

POA

PRIME LOCATION! This well located property is adjacent to the new massive Westown Development. FEATURES Freestanding Full Sprinkler System This property is ideal for logistics, manufacturing and warehousing It is also ideal for large trucking workshops. There is a massive option to expand the site Areas - Site 48079 sqm Buildings -3400 sqm