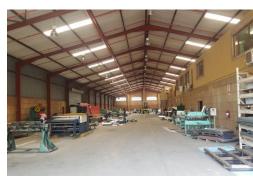

## New Listing - Factory / Warehouse to Let

POA

PRIME LOCATION! This well located property is adjacent to the new massive Westown Development. FEATURES Freestanding Full Sprinkler System This property is ideal for logistics, manufacturing and warehousing It is also ideal for large trucking workshops. There is a massive option to expand the site Areas - Site 48079 sqm Buildings -3400 sqm