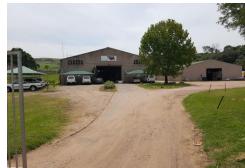

## New Listing - Factory / Warehouse to Let

POA

PRIME LOCATION! This well located property is adjacent to the new massive Westown Development. FEATURES Freestanding Full Sprinkler System This property is ideal for logistics, manufacturing and warehousing It is also ideal for large trucking workshops. There is a massive option to expand the site Areas - Site 48079 sqm Buildings -3400 sqm