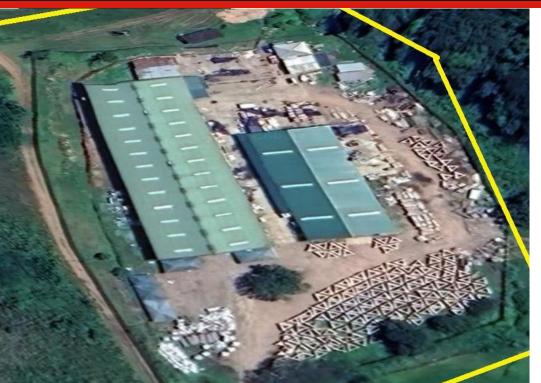

## New Listing - Factory / Warehouse to Let

POA

PRIME LOCATION! This well located property is adjacent to the new massive Westown Development. FEATURES Freestanding Full Sprinkler System This property is ideal for logistics, manufacturing and warehousing It is also ideal for large trucking workshops. There is a massive option to expand the site Areas - Site 48079 sqm Buildings -3400 sqm