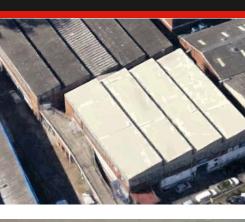

# **Investment Opportunity - Income Rental**

General Information Physical Address: 23-27 CHERRY ROAD, PINETOWN Township & Province: PINETOWN, KWAZULU NATAL Title Deed Description: (ERF NO.) Portion 5 of ERF 2012 of PINETOWN Registered Owner: HAVSIR PROPERTIES PTY LTD Registered Extent: 4,701m2 Municipal & Town Planning Information The local authority in which the property is situated in is eThekwini Municipality. According to the permitted zoning scheme the property is zoned as follows: Zoning: Use Code: Industrial (45) Rating Category:

## **Features**

| Sizes            | 44003              |                       |
|------------------|--------------------|-----------------------|
| Floor Size       | 4100m <sup>2</sup> |                       |
| Interior         |                    |                       |
| Air Conditioning | Yes                | Power 3 Phase Yes     |
| Exterior         |                    |                       |
| Security         | Yes                | Carports / Parkings - |
| Building Name    | -                  |                       |

Zoning Industrial