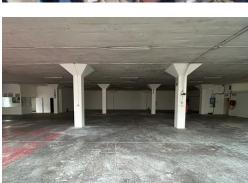

## **Features**

| Sizes            | 44003              |                       |
|------------------|--------------------|-----------------------|
| Floor Size       | 4100m <sup>2</sup> |                       |
| Interior         |                    |                       |
| Air Conditioning | Yes                | Power 3 Phase Yes     |
| Exterior         |                    |                       |
| Security         | Yes                | Carports / Parkings - |
| Building Name    | -                  |                       |