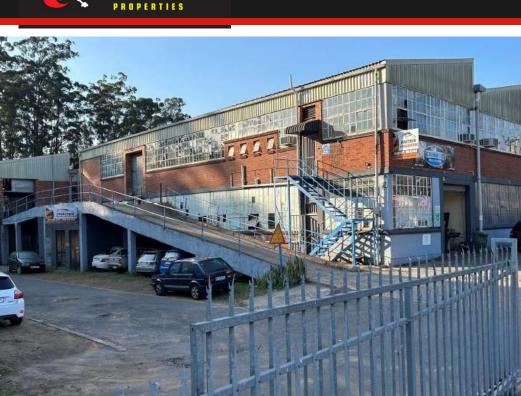

# **Investment Opportunity - Income Rental**

General Information Physical Address: 23-27 CHERRY ROAD, PINETOWN Township & Province: PINETOWN, KWAZULU NATAL Title Deed Description: (ERF NO.) Portion 5 of ERF 2012 of PINETOWN Registered Owner: HAVSIR PROPERTIES PTY LTD Registered Extent: 4,701m2 Municipal & Town Planning Information The local authority in which the property is situated in is eThekwini Municipality. According to the permitted zoning scheme the property is zoned as follows: Zoning: Use Code: Industrial (45) Rating Category:

## **Features**

| Sizes            | 44003              |                       |
|------------------|--------------------|-----------------------|
| Floor Size       | 4100m <sup>2</sup> |                       |
| Interior         |                    |                       |
| Air Conditioning | Yes                | Power 3 Phase Yes     |
| Exterior         |                    |                       |
| Security         | Yes                | Carports / Parkings - |
| Building Name    | -                  |                       |

Zoning Industrial