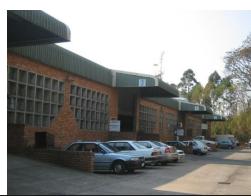

## Mini Factory TO LET

POA

Information Grease Trap Excellent Roller Door Height Secure Complex Close to M13 M19 and N3 Pinetown, Westmead, and New Germany are all industrial areas located in the greater Durban area of South Africa. These areas are known for the abundance of industrial properties, and there is often strong demand for such properties in these areas.

## **Sizes**

400m<sup>2</sup> Floor Size

Interior Yes

**Exterior** 

Security Carports / Parkings -Yes

Power 3 Phase

Yes

**Building Name -**Zoning Industrial