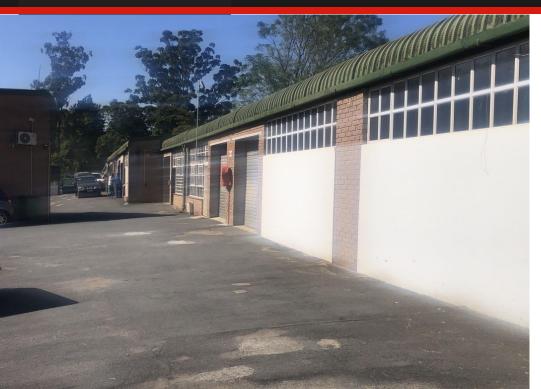

## 313m2 Factory For Sale: New Germany

R1,600,000

This unit is located in Aller Mews Complex in New Germany, Koningkramer Road with quick and easy access to M19 and Pinetown surrounds. 3 Adjoining units of 125m2, 125m2 and 63m2 to be sold together or individually if desired. 5 Roller Doors access Roller Door Height: 2.7 meters Internal height to rafters: 3.2 meters 3 phase power Total amps available: 220 Total monthly levies: R4,170.00 Total monthly rates: R4,695.00 The complex is equipped with beams and security. Large truck access and ample parking.