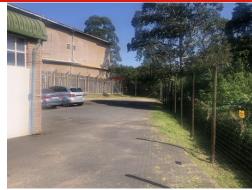

## 313m2 Factory For Sale: New Germany

R1,600,000

This unit is located in Aller Mews Complex in New Germany, Koningkramer Road with quick and easy access to M19 and Pinetown surrounds. 3 Adjoining units of 125m2, 125m2 and 63m2 to be sold together or individually if desired. 5 Roller Doors access Roller Door Height: 2.7 meters Internal height to rafters: 3.2 meters 3 phase power Total amps available: 220 Total monthly levies: R4,170.00 Total monthly rates: R4,695.00 The complex is equipped with beams and security. Large truck access and ample parking.