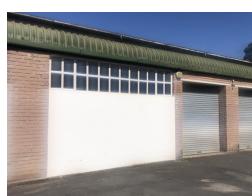

## 313m2 Factory For Sale: New Germany

R1,600,000

This unit is located in Aller Mews Complex in New Germany, Koningkramer Road with quick and easy access to M19 and Pinetown surrounds. 3 Adjoining units of 125m2, 125m2 and 63m2 to be sold together or individually if desired. 5 Roller Doors access Roller Door Height: 2.7 meters Internal height to rafters: 3.2 meters 3 phase power Total amps available: 220 Total monthly levies: R4,170.00 Total monthly rates: R4,695.00 The complex is equipped with beams and security. Large truck access and ample parking.