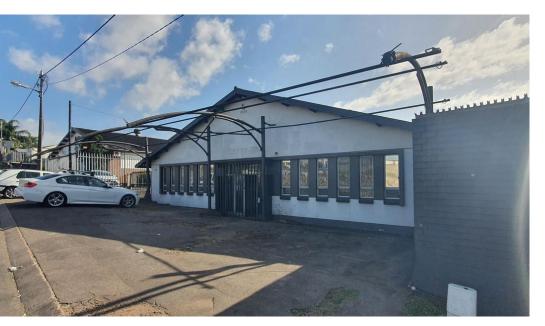

# New Listing - Factory / Warehouse to Let

POA

This well located factory or warehouse boasts a massive power supply. There is approximately 600 amps ( TBC ) The property is accessible via the M19-M13 and N3 and the connecting new highway to Riverhorse.

#### Sizes

Floor Size 1280m<sup>2</sup>

#### **Exterior**

Security Yes Carports / Parkings -

Building Name - Zoning Industrial