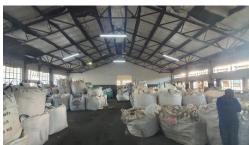

# New Listing - Factory / Warehouse to Let

POA

This well located factory or warehouse boasts a massive power supply. There is approximately 600 amps ( TBC ) The property is accessible via the M19-M13 and N3 and the connecting new highway to Riverhorse.

#### Sizes

Floor Size 1280m<sup>2</sup>