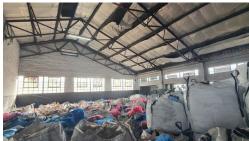

# New Listing - Factory / Warehouse to Let

POA

This well located factory or warehouse boasts a massive power supply. There is approximately 600 amps ( TBC ) The property is accessible via the M19-M13 and N3 and the connecting new highway to Riverhorse.

#### Sizes

Floor Size 1280m<sup>2</sup>