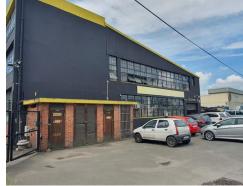

## **Investment Opportunity - Income Rental**

POA

This property is situated in Pinetown facing the M13. The property is highly visible from both inbound and out going traffic from Durban. It is multi story with drive in access to the 2 levels making it a versatile multi tenanted property as a future option.