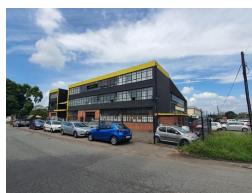

## **Investment Opportunity - Income Rental**

POA

This property is situated in Pinetown facing the M13. The property is highly visible from both inbound and out going traffic from Durban. It is multi story with drive in access to the 2 levels making it a versatile multi tenanted property as a future option.