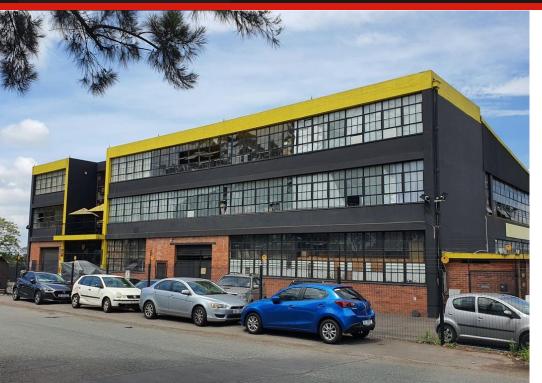

## **Investment Opportunity - Income Rental**

POA

This property is situated in Pinetown facing the M13. The property is highly visible from both inbound and out going traffic from Durban. It is multi story with drive in access to the 2 levels making it a versatile multi tenanted property as a future option.