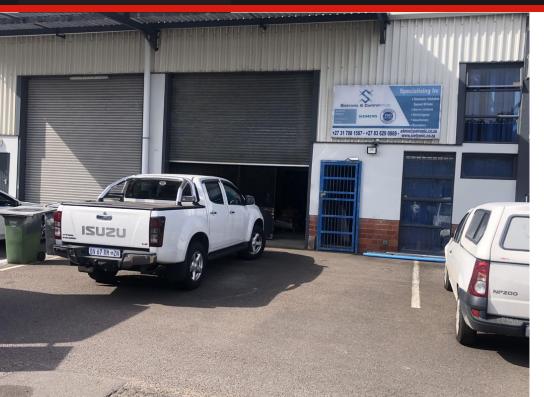

# 207m2 plus100m2 Mezzanine For Sale Maxmead

R1,920,000

This neat and functional mini unit is situated in a secure, popular industrial park in Maxmead, Westmead and is for sale for end-use or as an investment property. The unit has been fitted with a mezzanine level of 100m2 which can be used as extra storage or for office use. Currently there is: 5m High Roller Door Access 1 Reception 5 Offices 1 Boardroom 1 Storeroom 2 Kitchenettes and 2 ablutions 4 Parking Bays Super-link Access Must view!