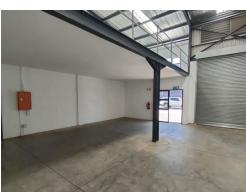

## **Light Industrial Premises**

R129 per m<sup>2</sup>

Chalupsky Properties are proud to present this immaculate light industrial unit in an awesome small business park in Cornubia. The unit has a roller shutter door, bathroom and kitchenette on the ground floor and loads of natural light. High ceilings allow for double volume stacking. The unit comes with 3 x parking bays included in the rental. Super Links are allowed in the park and can be loaded/offloaded right next to the unit. (although they need to be pre booked) Drop me a line to view this property and others in the area.

## **Features**

Sizes

Floor Size 184m<sup>2</sup>

Interior

Air Conditioning No Power 3 Phase Yes

**Exterior** 

Security Yes Carports / Parkings 3

Building Name - Zoning Industrial