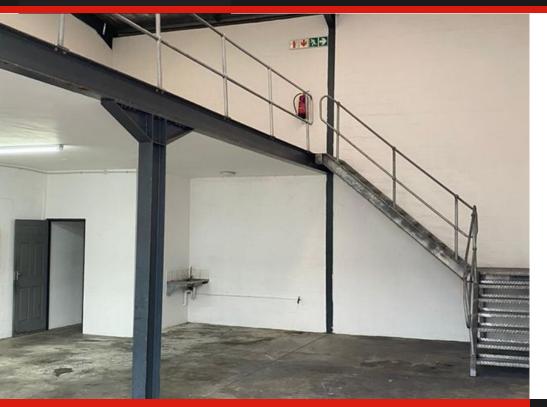

## **Light Industrial Premises**

R129 per m<sup>2</sup>

Chalupsky Properties are proud to present this immaculate light industrial unit in an awesome small business park in Cornubia. The unit has a roller shutter door, bathroom and kitchenette on the ground floor and loads of natural light. High ceilings allow for double volume stacking. The unit comes with 3 x parking bays included in the rental. Super Links are allowed in the park and can be loaded/offloaded right next to the unit. (although they need to be pre booked) Drop me a line to view this property and others in the area.

## **Features**

Sizes

Floor Size 184m<sup>2</sup>

Interior

Air Conditioning No Power 3 Phase Yes

**Exterior** 

Security Yes Carports / Parkings 3

Building Name - Zoning Industrial