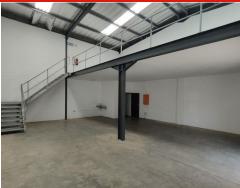

## **Light Industrial Premises**

R129 per m<sup>2</sup>

Chalupsky Properties are proud to present this immaculate light industrial unit in an awesome small business park in Cornubia. The unit has a roller shutter door, bathroom and kitchenette on the ground floor and loads of natural light. High ceilings allow for double volume stacking. The unit comes with 3 x parking bays included in the rental. Super Links are allowed in the park and can be loaded/offloaded right next to the unit. (although they need to be pre booked) Drop me a line to view this property and others in the area.

## **Features**

Sizes

Floor Size 184m<sup>2</sup>

Interior

Air Conditioning No Power 3 Phase Yes

**Exterior** 

Security Yes Carports / Parkings 3

Building Name - Zoning Industrial