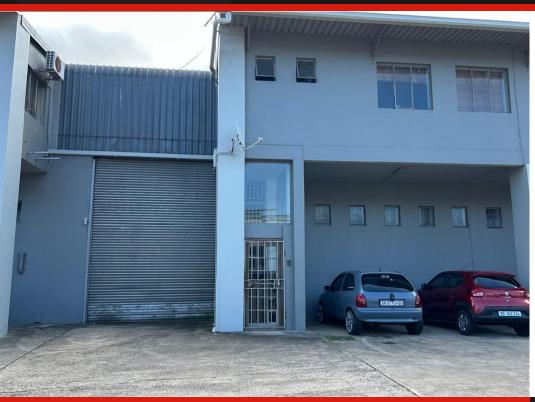

# **Industrial Property**

Chalupsky Properties is pleased to offer this 500m2 industrial property in prime Glen Anil. The unit has approximately 440m2 of double volume warehouse space and 60m2 of offices and ablutions. It has a dock leveller access that can accommodate superlinks as well as container trucks. In addition to the warehouse space, there is a small yard at the back of the property that can accommodate forklift access. The unit has 100 amps of 3 phase power. The warehouse has 24/7 security with an additional monthly cost of R3,000 Drop me a call to view this property and others in the area.