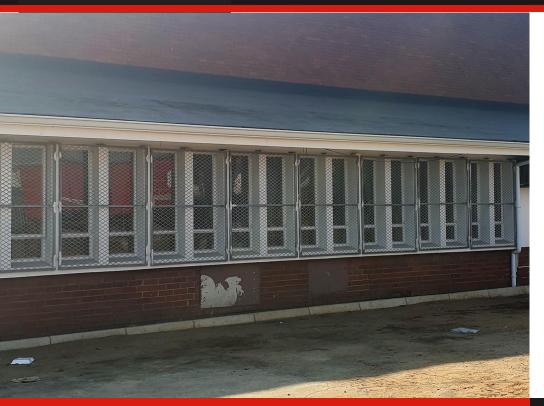

# Warehouse of Factory to Let in Prospecton

R70 per m²

The neat, stand alone facility is located in the heart of Prospecton. Prospecton is home to a wide variety of businesses from multi nationals such as Toyota, Mondi, SAB Miller, major logistics operators and small and medium enterprises that fill all the gaps. Prospecton is approximately 20 kms from all major Port entrances and is classed by transporters as Zone 3. The property enjoys prime road frontage and comprises 1 000sqm of warehouse or factory space and 220 sqm of offices and ablutions. The space has been newly painted and the main warehouse area is accessed via a roller shutter door off of a secure driveway with off street parking. The...