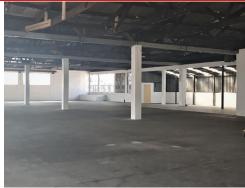

# Warehouse of Factory to Let in Prospecton

R70 per m²

The neat, stand alone facility is located in the heart of Prospecton. Prospecton is home to a wide variety of businesses from multi nationals such as Toyota, Mondi, SAB Miller, major logistics operators and small and medium enterprises that fill all the gaps. Prospecton is approximately 20 kms from all major Port entrances and is classed by transporters as Zone 3. The property enjoys prime road frontage and comprises 1 000sqm of warehouse or factory space and 220 sqm of offices and ablutions. The space has been newly painted and the main warehouse area is accessed via a roller shutter door off of a secure driveway with off street parking. The...