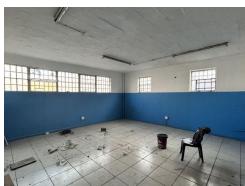

## 750m/sq Factory To Let Congella

R60 per m²

Factory located very close to the port consists in the Congella area consists of a double storey building with both floors being 350m/sq each. There is a internal goods hoist to access the upper floor. Power available on site is 3 phase - 100amps+. There on-grade roller door access to the ground floor. There are also 4 dedicated parking's allocated to the unit. Occupation is immediate.

#### Sizes

Floor Size 750m<sup>2</sup>

## Building Name -

Zoning Industrial