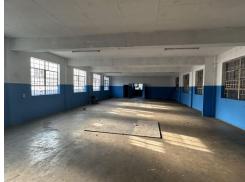

## 750m/sq Factory To Let Congella

R60 per m²

Factory located very close to the port consists in the Congella area consists of a double storey building with both floors being 350m/sq each. There is a internal goods hoist to access the upper floor. Power available on site is 3 phase - 100amps+. There on-grade roller door access to the ground floor. There are also 4 dedicated parking's allocated to the unit. Occupation is immediate.

#### Sizes

Floor Size 750m<sup>2</sup>

## Building Name -

Zoning Industrial