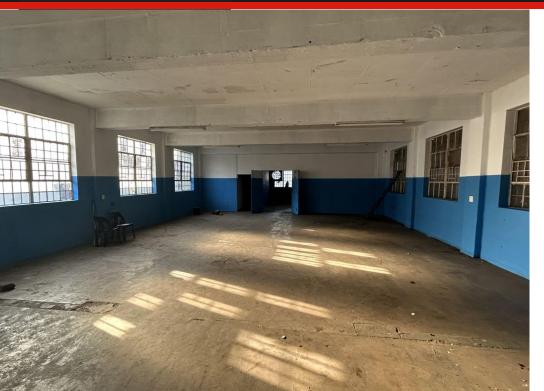

## 750m/sq Factory To Let Congella

R60 per m²

Factory located very close to the port consists in the Congella area consists of a double storey building with both floors being 350m/sq each. There is a internal goods hoist to access the upper floor. Power available on site is 3 phase - 100amps+. There on-grade roller door access to the ground floor. There are also 4 dedicated parking's allocated to the unit. Occupation is immediate.

#### Sizes

Floor Size 750m<sup>2</sup>

## Building Name -

Zoning Industrial