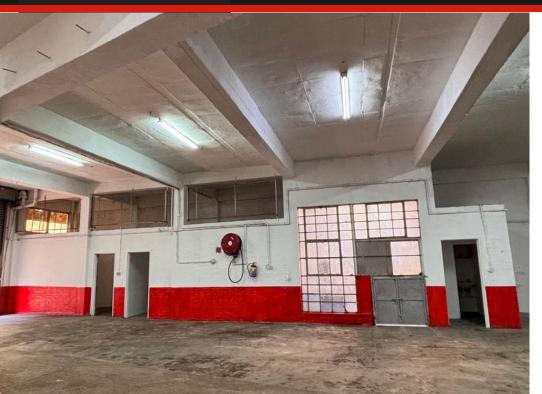

## **Industrial Property**

R60 per m<sup>2</sup>

Chalupsky Properties is pleased to offer this 421m2 industrial property on a busy road in Rossburgh. The unit is a ground floor unit with drive in access through a roller shutter door which opens out onto an open plan floor. There is an additional yard space at the rear of the factory as well as 3 phase power. The warehouse has a kitchenette, 2 x administration offices, and 3 x ablutions. There are 6 x parking bays located outside the unit. Drop Trevor Martin or Kevin Hughes a line to view this property

## **Features**

Sizes

Floor Size 421m<sup>2</sup>

Interior

Air Conditioning No Power 3 Phase Yes

Exterior

Security No Carports / Parkings 6

Building Name - Zoning Industrial