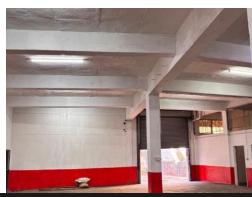

## **Industrial Property**

R60 per m<sup>2</sup>

Chalupsky Properties is pleased to offer this 421m2 industrial property on a busy road in Rossburgh. The unit is a ground floor unit with drive in access through a roller shutter door which opens out onto an open plan floor. There is an additional yard space at the rear of the factory as well as 3 phase power. The warehouse has a kitchenette, 2 x administration offices, and 3 x ablutions. There are 6 x parking bays located outside the unit. Drop Trevor Martin or Kevin Hughes a line to view this property

## **Features**

Sizes

Floor Size 421m<sup>2</sup>

Interior

Air Conditioning No Power 3 Phase Yes

Exterior

Security No Carports / Parkings 6

Building Name - Zoning Industrial