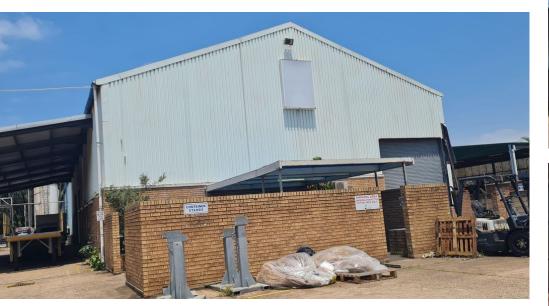

### Warehouse to Let in Prospecton

R65 per m<sup>2</sup>

The subject property is located in the heart of Prospecton just 2kms from the main factory of Toyota South Africa. This prime location and easy access to the N2 main freeway makes it very attractive to either a supplier, distributor, or manufacturer. The property has 2 000 sqm under roof that includes a small office component and ablutions. There are three roller shutter doors providing access to the facility. The height is 8m to the eaves and 10m to the apex. There is a 800 sqm under cover loading area. The yard facility is shared. However, there is 2 500 sqm of dedicated yard area for the warehouse. Access is through one main gate....

#### Sizes

Floor Size 2000m<sup>2</sup>

#### **Exterior**

Security Yes Carports / Parkings 10