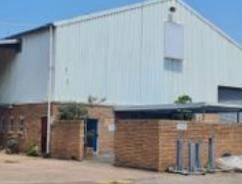

### Warehouse to Let in Prospecton

R65 per m<sup>2</sup>

The subject property is located in the heart of Prospecton just 2kms from the main factory of Toyota South Africa. This prime location and easy access to the N2 main freeway makes it very attractive to either a supplier, distributor, or manufacturer. The property has 2 000 sqm under roof that includes a small office component and ablutions. There are three roller shutter doors providing access to the facility. The height is 8m to the eaves and 10m to the apex. There is a 800 sqm under cover loading area. The yard facility is shared. However, there is 2 500 sqm of dedicated yard area for the warehouse. Access is through one main gate....

#### **Exterior**

Security Yes Carports / Parkings 10