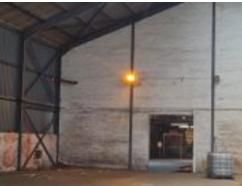

### Warehouse to Let in Prospecton

R65 per m<sup>2</sup>

The subject property is located in the heart of Prospecton just 2kms from the main factory of Toyota South Africa. This prime location and easy access to the N2 main freeway makes it very attractive to either a supplier, distributor, or manufacturer. The property has 2 000 sqm under roof that includes a small office component and ablutions. There are three roller shutter doors providing access to the facility. The height is 8m to the eaves and 10m to the apex. There is a 800 sqm under cover loading area. The yard facility is shared. However, there is 2 500 sqm of dedicated yard area for the warehouse. Access is through one main gate....