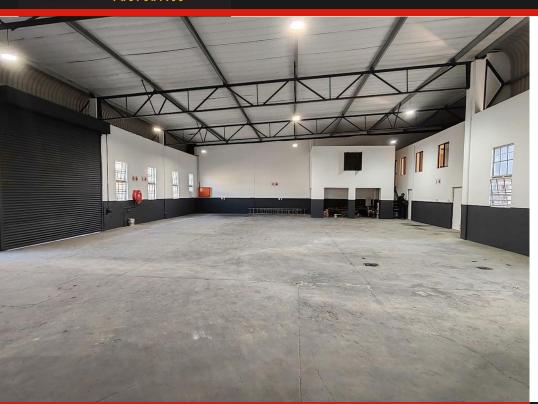

## **Industrial Property**

Chalupsky Properties is pleased to offer this medium sized industrial warehouse in a sought-after business park in Phoenix. This unit has been completely refurbished. The unit benefits from an open plan warehouse space measuring approximately 400m2. There is 1 x office downstairs as well as 3 x offices upstairs measuring approximately 59m2. All offices upstairs have viewing access onto the main floor area allowing ease of communication with floor staff. There is a rear yard of approximately 110m2 to assist with additional storage, manufacturing etc. The unit has a 4,5M roller shutter and 6 x open parking bays outside the warhouse. The unit...