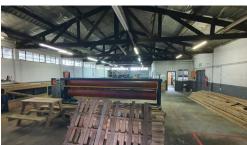

#### Features

| <b>Sizes</b><br>Floor Size           | 389m² |                    |        |
|--------------------------------------|-------|--------------------|--------|
| Interior<br>Air Conditioning         | Yes   | Power 3 Phase      | Yes    |
| Exterior<br>Security                 | Yes   | Carports / Parking | gs -   |
| Building Name -<br>Zoning Industrial |       |                    |        |
| Gross Monthly Rental                 |       | se Period Availa   | bility |