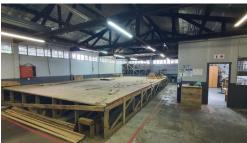

#### Features

| <b>Sizes</b><br>Floor Size           | 389m² |                    |        |
|--------------------------------------|-------|--------------------|--------|
| Interior<br>Air Conditioning         | Yes   | Power 3 Phase      | Yes    |
| Exterior<br>Security                 | Yes   | Carports / Parking | gs -   |
| Building Name -<br>Zoning Industrial |       |                    |        |
| Gross Monthly Rental                 |       | se Period Availa   | bility |