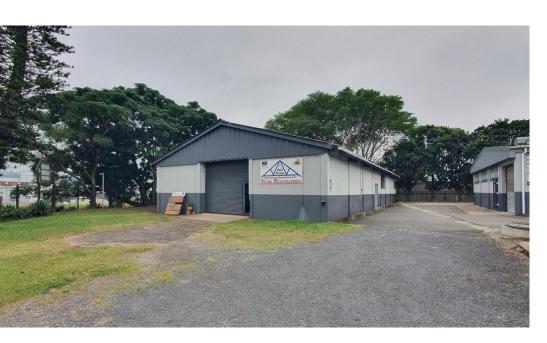

## Mini Factory TO LET

Pinetown, Westmead, and New Germany are all industrial areas located in the greater Durban area of South Africa. These areas are known for the abundance of industrial properties, and there is often strong demand for such properties in these areas.

#### Features

| <b>Sizes</b><br>Floor Size           | 389m² |                    |        |
|--------------------------------------|-------|--------------------|--------|
| Interior<br>Air Conditioning         | Yes   | Power 3 Phase      | Yes    |
| Exterior<br>Security                 | Yes   | Carports / Parking | gs -   |
| Building Name -<br>Zoning Industrial |       |                    |        |
| Gross Monthly Rental                 |       | se Period Availa   | bility |