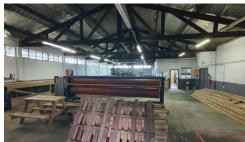

## Mini Factory TO LET

R77 per m²

Power 3 Phase

Yes

This well located property is situated in New Germany Durban. There is amply yard for large trucks. The property has its own private yard and the rental includes security.

## **Features**

**Sizes** 

Floor Size 337m<sup>2</sup>

Interior Yes

**Exterior** 

Air Conditioning

Carports / Parkings -Security Yes

**Building Name -**