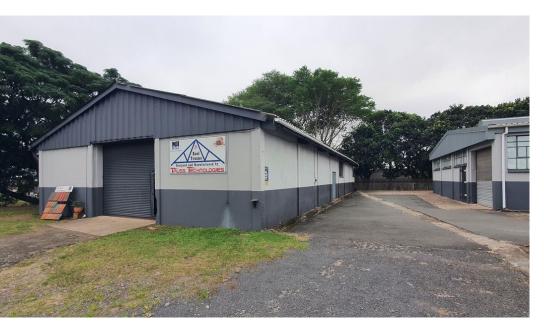

## Mini Factory TO LET

R77 per m²

Power 3 Phase

Yes

This well located property is situated in New Germany Durban. There is amply yard for large trucks. The property has its own private yard and the rental includes security.

## **Features**

**Sizes** 

Floor Size 337m<sup>2</sup>

Interior Yes

**Exterior** 

Air Conditioning

Carports / Parkings -Security Yes

**Building Name -**

Zoning Industrial

**Gross Monthly Rental Lease Period Availability** R26,000 Excl VAT Negotiable Negotiable

Lease Excludes