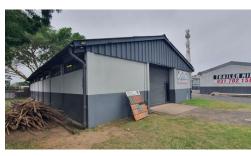

## Mini Factory TO LET

R77 per m²

This well located property is situated in New Germany Durban. There is amply yard for large trucks. The property has its own private yard and the rental includes security.

## **Features**

Sizes

Floor Size 337m<sup>2</sup>

Interior

Air Conditioning Yes Power 3 Phase Yes

**Exterior** 

Security Yes Carports / Parkings -

Building Name -

Zoning Industrial

**Gross Monthly Rental** Lease Period Availability R26,000 Excl VAT Negotiable Negotiable

Lease Excludes

-