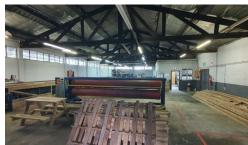

## Mini Factory TO LET

R77 per m²

This well located property is situated in New Germany Durban. There is amply yard for large trucks. The property has its own private yard and the rental includes security.

## **Features**

Sizes

Floor Size 337m<sup>2</sup>

Interior

Air Conditioning Yes Power 3 Phase Yes

**Exterior** 

Security Yes Carports / Parkings -

Building Name -

Zoning Industrial

**Gross Monthly Rental** Lease Period Availability R26,000 Excl VAT Negotiable Negotiable

Lease Excludes

-