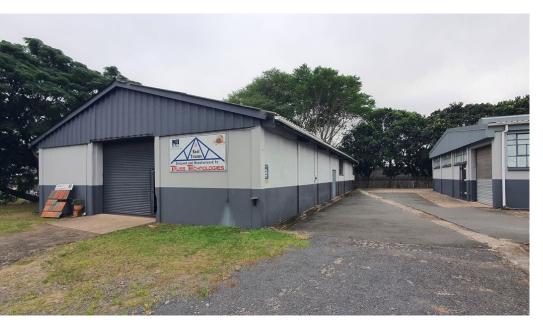

## Mini Factory TO LET

R77 per m²

This well located property is situated in New Germany Durban. There is amply yard for large trucks. The property has its own private yard and the rental includes security.

## **Features**

Sizes

Floor Size 337m<sup>2</sup>

Interior

Air Conditioning Yes Power 3 Phase Yes

**Exterior** 

Security Yes Carports / Parkings -

Building Name -

Zoning Industrial

**Gross Monthly Rental** Lease Period Availability R26,000 Excl VAT Negotiable Negotiable

Lease Excludes

-