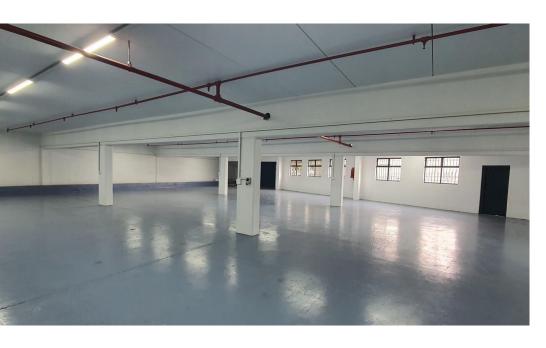

## Newly Renovated Warehouse - Factory

R65 per m<sup>2</sup>

About this well located property - Unit size = 632 m2 @ R65/m2 Security charges - To confirm Escalation of 8% increase per year Available 1st April 2023 Pinetown, Westmead, and New Germany are all industrial areas located in the greater Durban area of South Africa. These areas are known for the abundance of industrial properties, and there is often strong demand for such properties in these areas. One of the main reasons for this demand is the proximity of these areas to the port of Durban, which is the busiest port in South Africa and a major gateway for trade into and out of the country. This makes these areas particularly attractive to...

#### Features

| <b>Sizes</b><br>Floor Size           | 635m² |                     |     |
|--------------------------------------|-------|---------------------|-----|
| Interior<br>Air Conditioning         | No    | Power 3 Phase       | Yes |
| Exterior<br>Security                 | Yes   | Carports / Parkings | 3 - |
| Building Name -<br>Zoning Industrial |       |                     |     |