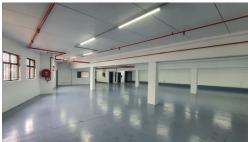

## Newly Renovated Warehouse - Factory

R65 per m<sup>2</sup>

About this well located property - Unit size = 632 m2 @ R65/m2 Security charges - To confirm Escalation of 8% increase per year Available 1st April 2023 Pinetown, Westmead, and New Germany are all industrial areas located in the greater Durban area of South Africa. These areas are known for the abundance of industrial properties, and there is often strong demand for such properties in these areas. One of the main reasons for this demand is the proximity of these areas to the port of Durban, which is the busiest port in South Africa and a major gateway for trade into and out of the country. This makes these areas particularly attractive to...

#### Features

| <b>Sizes</b><br>Floor Size           | 635m² |                     |     |
|--------------------------------------|-------|---------------------|-----|
| Interior<br>Air Conditioning         | No    | Power 3 Phase       | Yes |
| Exterior<br>Security                 | Yes   | Carports / Parkings | 3 - |
| Building Name -<br>Zoning Industrial |       |                     |     |