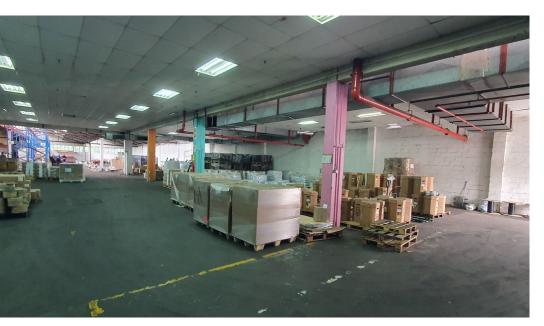

## Factory / Warehouse to Let

POA

23 - 33 Hagart Road, Pinetown Total Rentable Area: 2,128 sqm Power: 200 Amps (with possibility of upgrading to 1,000 Amps) 1 Roller Door height 3 meters Superlink drive through access Price per month: R168,112

#### Sizes

Floor Size 2128m<sup>2</sup>

#### Interior

Air Conditioning Yes Power 3 Phase Yes