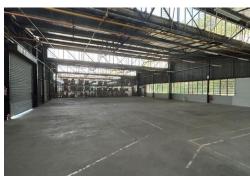

# Factory / Warehouse to Let

POA

Pinetown, Westmead, and New Germany are all industrial areas located in the greater Durban area of South Africa. These areas are known for the abundance of industrial properties, and there is often strong demand for such properties in these areas. One of the main reasons for this demand is the proximity of these areas to the port of Durban, which is the busiest port in South Africa and a major gateway for trade into and out of the country. This makes these areas particularly attractive to businesses involved in importing and exporting goods. Another factor driving demand for industrial property in these areas is the availability of skilled...

## Sizes

Floor Size 1150m<sup>2</sup>