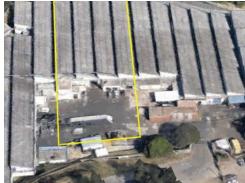

## 2,128m² Warehouse To Let in Hagart Road Industr

23 - 33 Hagart Road, Pinetown Total Rentable Area: 2,128 sqm Power: 200 Amps (with possibility of upgrading to 1,000 Amps) 1 Roller Door height 3 meters Superlink drive through access Price per month: R168,112