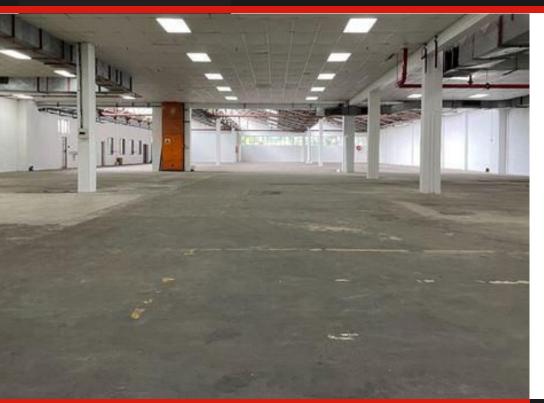

## 2,128m² Warehouse To Let in Hagart Road Industr

23 - 33 Hagart Road, Pinetown Total Rentable Area: 2,128 sqm Power: 200 Amps (with possibility of upgrading to 1,000 Amps) 1 Roller Door height 3 meters Superlink drive through access Price per month: R168,112

## **Features**

**Sizes** 

Floor Size 2128m<sup>2</sup>

Interior Yes

**Exterior** 

Air Conditioning

Security Yes Carports / Parkings -

Power 3 Phase