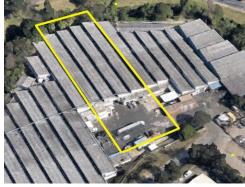

## 2,128m² Warehouse To Let in Hagart Road Industr

23 - 33 Hagart Road, Pinetown Total Rentable Area: 2,128 sqm Power: 200 Amps (with possibility of upgrading to 1,000 Amps) 1 Roller Door height 3 meters Superlink drive through access Price per month: R168,112