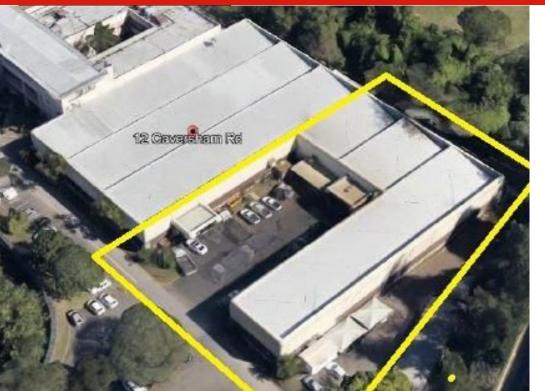

## WAREHOUSE WITH LARGE YARD

POA

Pinetown, Westmead, and New Germany are all industrial areas located in the greater Durban area of South Africa. These areas are known for the abundance of industrial properties, and there is often strong demand for such properties in these areas. One of the main reasons for this demand is the proximity of these areas to the port of Durban, which is the busiest port in South Africa and a major gateway for trade into and out of the country. This makes these areas particularly attractive to businesses involved in importing and exporting goods. Another factor driving demand for industrial property in these areas is the availability of skilled...

## Sizes

Floor Size 1108m<sup>2</sup>