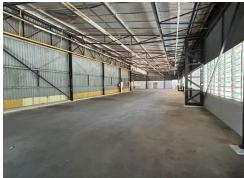

## WAREHOUSE WITH LARGE YARD

POA

Pinetown, Westmead, and New Germany are all industrial areas located in the greater Durban area of South Africa. These areas are known for the abundance of industrial properties, and there is often strong demand for such properties in these areas. One of the main reasons for this demand is the proximity of these areas to the port of Durban, which is the busiest port in South Africa and a major gateway for trade into and out of the country. This makes these areas particularly attractive to businesses involved in importing and exporting goods. Another factor driving demand for industrial property in these areas is the availability of skilled...

## Sizes

Floor Size 1108m<sup>2</sup>