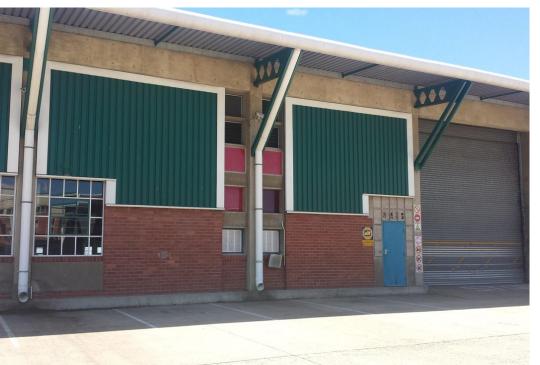

## Factory / Warehouse to Let

R75 per m²

This well positioned property is in a secure park on the N3 Information and history -The Westmead circuit was known for its high-speed straights and challenging corners, and it was a popular venue for motorsport events in the 1960s and 1970s. However, the circuit was closed in the late 1970s due to safety concerns and the increasing development of the surrounding industrial area. Today, the former circuit is largely fortotten, and the area is now home to a number of industrial and commercial businesses.

#### Sizes

Floor Size 1368m<sup>2</sup>

### Building Name -

Zoning Industrial