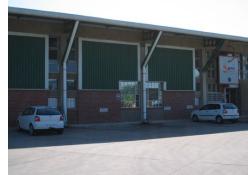

## Factory / Warehouse to Let

R75 per m²

This well positioned property is in a secure park on the N3 Information and history -The Westmead circuit was known for its high-speed straights and challenging corners, and it was a popular venue for motorsport events in the 1960s and 1970s. However, the circuit was closed in the late 1970s due to safety concerns and the increasing development of the surrounding industrial area. Today, the former circuit is largely fortotten, and the area is now home to a number of industrial and commercial businesses.

#### Sizes

Floor Size 1368m<sup>2</sup>

### Building Name -

Zoning Industrial