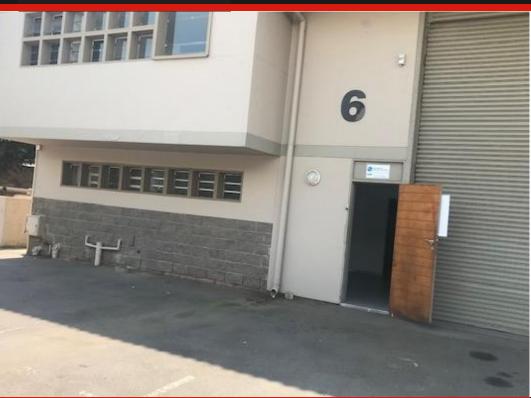

# 367m2 To Let Maxmed

This neat and functional unit is situated in Maxmead, Westmead in a secure, popular industrial park with close and easy access to the M13 and N3. The unit is complete with 2 x roller door access, one large 5m and one side roller door of 3m height. There is also exclusive use of a small 50m2 yard. The park has drive-through access for vehicles but is limited to 10-ton trucks. There are 4 parking bays available.