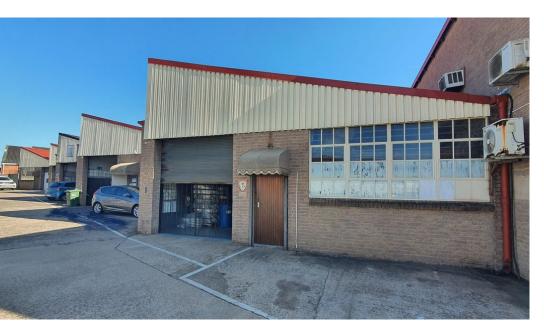

## New Listing - Mini Factory TO LET

R85 per m<sup>2</sup>

Pinetown, Westmead, and New Germany are all industrial areas located in the greater Durban area of South Africa. These areas are known for the abundance of industrial properties, and there is often strong demand for such properties in these areas. One of the main reasons for this demand is the proximity of these areas to the port of Durban, which is the busiest port in South Africa and a major gateway for trade into and out of the country. This makes these areas particularly attractive to businesses involved in importing and exporting goods. Another factor driving demand for industrial property in these areas is the availability of skilled...

## Sizes

Floor Size 200m<sup>2</sup>

# **Building Name** - **Zoning** Industrial

Zoning industrial