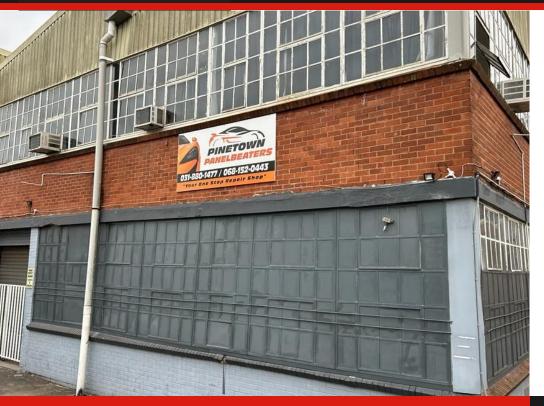

# New Listing - Factory / Warehouse to Let

POA

Type - Industrial SQM - 2100 sqm Rental excl. VAT R135 000.00 Recoveries Electricity, Water, Sewage Availability To be negotiated Comments Open Plan Warehouse Area, Separate Offices Large power availability Current tenant under eviction, equipment to be removed & unit to be restored to best standard Pinetown, Westmead, and New Germany are all industrial areas located in the greater Durban area of South Africa. These areas are known for the abundance of industrial properties, and there is often strong demand for such properties in these areas. One of the main reasons for this demand is the proximity of these areas to the port of...