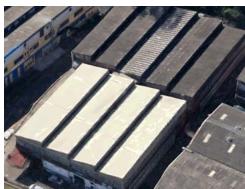

# New Listing - Factory / Warehouse to Let

POA

Type - Industrial SQM - 2100 sqm Rental excl. VAT R135 000.00 Recoveries Electricity, Water, Sewage Availability To be negotiated Comments Open Plan Warehouse Area, Separate Offices Large power availability Current tenant under eviction, equipment to be removed & unit to be restored to best standard Pinetown, Westmead, and New Germany are all industrial areas located in the greater Durban area of South Africa. These areas are known for the abundance of industrial properties, and there is often strong demand for such properties in these areas. One of the main reasons for this demand is the proximity of these areas to the port of...

### Sizes

Floor Size 2100m<sup>2</sup>