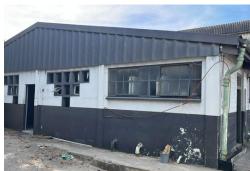

## 1050m2 To Let: New Germany

R70 per m²

This factory / warehouse is located within a small industrial park in New Germany, Richmond Road. Access to Pinetown and surrounds is easy and convenient as well as the M19. The rental includes 150m2 of detached office space which comprises of kitchen, board room, 3 offices and male female ablutions with showers. The factory, warehouse has good internal height, 2 roller door access, 160amps (3 Phase) as well as drive through access for large trucks and superlinks. The rental excludes VAT and Utilities.