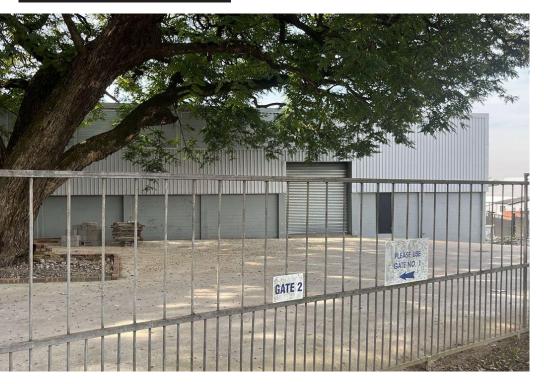

## 1050m2 To Let: New Germany

R70 per m²

This factory / warehouse is located within a small industrial park in New Germany, Richmond Road. Access to Pinetown and surrounds is easy and convenient as well as the M19. The rental includes 150m2 of detached office space which comprises of kitchen, board room, 3 offices and male female ablutions with showers. The factory, warehouse has good internal height, 2 roller door access, 160amps (3 Phase) as well as drive through access for large trucks and superlinks. The rental excludes VAT and Utilities.