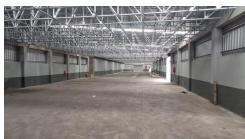

## 1050m2 To Let: New Germany

R70 per m²

This factory / warehouse is located within a small industrial park in New Germany, Richmond Road. Access to Pinetown and surrounds is easy and convenient as well as the M19. The rental includes 150m2 of detached office space which comprises of kitchen, board room, 3 offices and male female ablutions with showers. The factory, warehouse has good internal height, 2 roller door access, 160amps (3 Phase) as well as drive through access for large trucks and superlinks. The rental excludes VAT and Utilities.

#### Sizes

Floor Size 1050m<sup>2</sup>