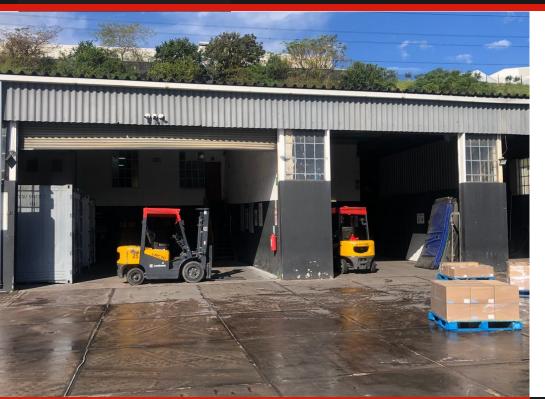

## 706m2 Factory To Let Plus 970m2 Yard

R84 per m<sup>2</sup>

Incredible opportunity to rent factory space plus yard space in New Germany, Pinetown. There are various options to choose from: 433m2 with Yard space (342m2 Workshop plus 91m2 Office space) 210m2 with Yard space (177m2 Workshop and 34m2 Office space) 706m2 with Yard space combining all workshop and office space plus additional wash-bay area of 63m2. Located in very close proximity to M19 highway and Pinetown Central. 200amps power, 3 phase. Ample parking plus 24-hour security. Prepaid Electrical and Water Meter. 970m2 yard. Super link access. R85 pm2 excluding security which is billed proportionally to the space leased. Must view!