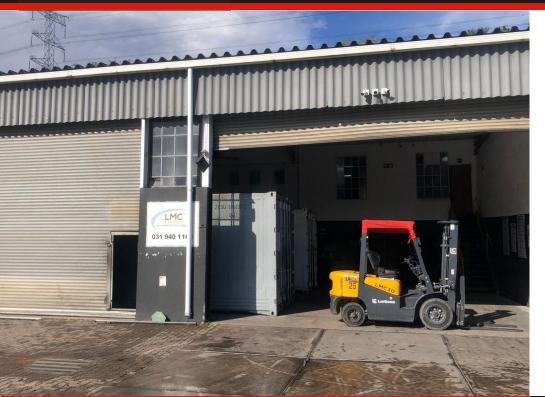

## 433m2 Factory To Let Plus 600m2 Yard

R84 per m²

Incredible opportunity to rent factory space plus yard space in New Germany, Pinetown. There are various options to choose from: 433m2 with Yard space (342m2 Workshop plus 91m2 Office space) 210m2 with Yard space (177m2 Workshop and 34m2 Office space) 706m2 with Yard space combining all workshop and office space plus additional wash-bay area of 63m2. Located in very close proximity to M19 highway and Pinetown Central. 200amps power, 3 phase. Ample parking plus 24-hour security. Prepaid Electrical and Water Meter. 970m2 yard. Super link access. R85 pm2 excluding security which is billed proportionally to the space leased. Must view!

## **Features**

Sizes

Floor Size 433m<sup>2</sup>

Interior

Air Conditioning No Power 3 Phase

Exterior

Security No Carports / Parkings -

**Building Name** - **Zoning** Industrial