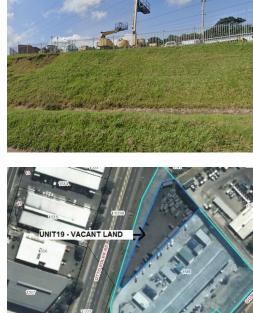

## Industrial Yard to Let in New Germany 2000m2

Chalupsky Properties is pleased to present this fantastic opportunity to rent 2000m2 of hardened yard in New Germany with high visibility from Otto Volek Road. You have the option to erect mobile offices within the yard space or alternatively there are 2 vacant mini factories available within the park, to rent as office space. The yard is equipped with water and electricity supply. 8 Ton Truck Access