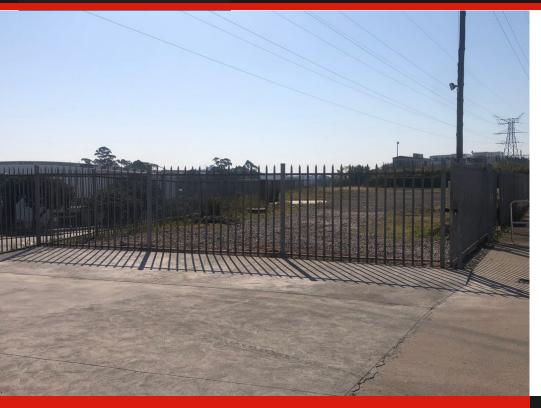

## Industrial Yard to Let in New Germany 2000m2

Chalupsky Properties is pleased to present this fantastic opportunity to rent 2000m2 of hardened yard in New Germany with high visibility from Otto Volek Road. You have the option to erect mobile offices within the yard space or alternatively there are 2 vacant mini factories available within the park, to rent as office space. The yard is equipped with water and electricity supply. 8 Ton Truck Access