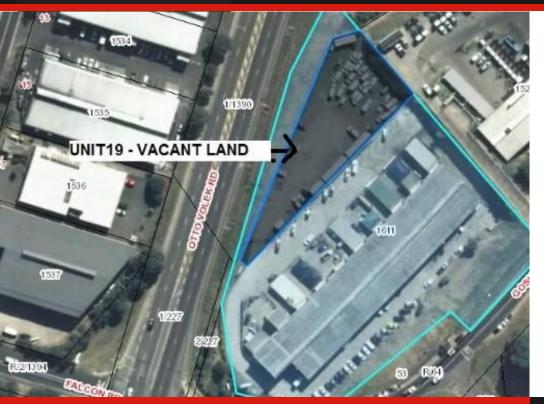

## Industrial Yard to Let in New Germany 2000m2

R12.5 per m<sup>2</sup>

Chalupsky Properties is pleased to present this fantastic opportunity to rent 2000m2 of hardened yard in New Germany with high visibility from Otto Volek Road. You have the option to erect mobile offices within the yard space or alternatively there are 2 vacant mini factories available within the park, to rent as office space. The yard is equipped with water and electricity supply.

## Sizes

Floor Size 2000m<sup>2</sup>

Interior

Air Conditioning No Power 3 Phase

**Exterior** 

Security No Carports / Parkings -

**Building Name -**Zoning Industrial

**Gross Monthly Rental** Lease Period **Availability** R25,000 Excl VAT 36 months Specific Date