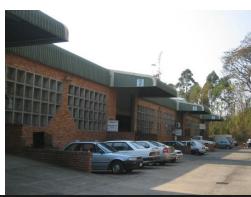

## Mini Factory TO LET

POA

Information Grease Trap Excellent Roller Door Height Secure Complex Close to M13 M19 and N3 Pinetown, Westmead, and New Germany are all industrial areas located in the greater Durban area of South Africa. These areas are known for the abundance of industrial properties, and there is often strong demand for such properties in these areas.

## Sizes

Floor Size 400m<sup>2</sup>

Interior

Air Conditioning Yes Power 3 Phase Yes

Exterior

Security Yes Carports / Parkings -

Building Name - Zoning Industrial

Gross Monthly Rental Lease Period Availability
R999,999,999 Excl VAT Negotiable Negotiable