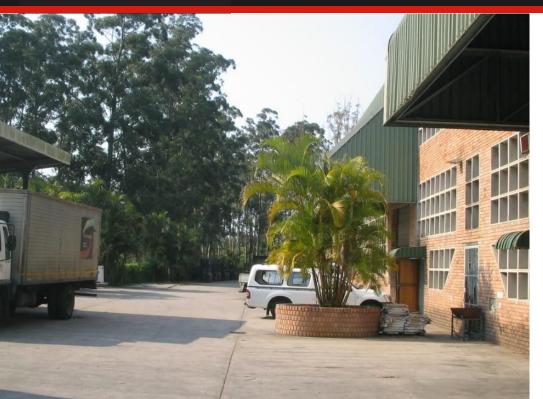

## Mini Factory TO LET

POA

Information Grease Trap Excellent Roller Door Height Secure Complex Close to M13 M19 and N3 Pinetown, Westmead, and New Germany are all industrial areas located in the greater Durban area of South Africa. These areas are known for the abundance of industrial properties, and there is often strong demand for such properties in these areas.

## Sizes

Floor Size 400m<sup>2</sup>

Interior

Air Conditioning Yes Power 3 Phase Yes

Exterior

Security Yes Carports / Parkings -

Building Name - Zoning Industrial

Gross Monthly Rental Lease Period Availability
R999,999,999 Excl VAT Negotiable Negotiable