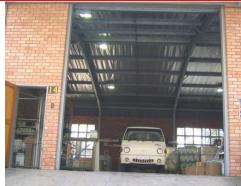

## Mini Factory TO LET

POA

Information Grease Trap Excellent Roller Door Height Secure Complex Close to M13 M19 and N3 Pinetown, Westmead, and New Germany are all industrial areas located in the greater Durban area of South Africa. These areas are known for the abundance of industrial properties, and there is often strong demand for such properties in these areas.

## Sizes

Floor Size 400m<sup>2</sup>

Interior

Air Conditioning Yes Power 3 Phase Yes

Exterior

Security Yes Carports / Parkings -

Building Name - Zoning Industrial

Gross Monthly Rental Lease Period Availability
R999,999,999 Excl VAT Negotiable Negotiable