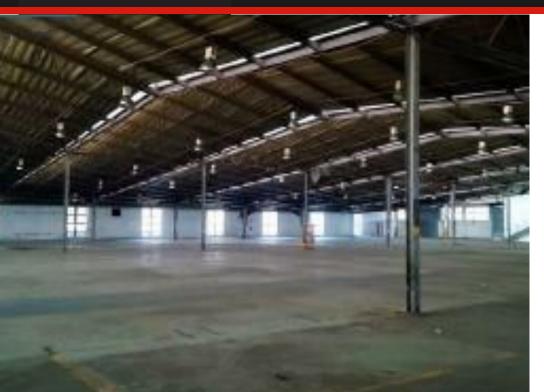

## Factory / Warehouse to Let / 600amps

POA

This well located factory is available for rent. Situated in Cherry Rd Pinetown allows for easy access to the M13 and N3. Areas of the factory / warehouse are- GF warehouse 4 147m2 GF offices 277m2 FF offices 280m2 SF offices 455m2 Total 5 159m2 Call for a viewing

## Sizes

Floor Size 5159m<sup>2</sup>

Interior Yes

**Exterior** 

Air Conditioning

Security Yes Carports / Parkings -

**Building Name -**Zoning Industrial

**Gross Monthly Rental** 