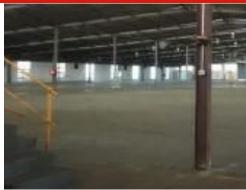

## Factory / Warehouse to Let / 600amps

POA

This well located factory is available for rent. Situated in Cherry Rd Pinetown allows for easy access to the M13 and N3. Areas of the factory / warehouse are- GF warehouse 4 147m2 GF offices 277m2 FF offices 280m2 SF offices 455m2 Total 5 159m2 Call for a viewing

## Sizes

Floor Size 5159m<sup>2</sup>

Interior Yes

**Exterior** 

Air Conditioning

Security Yes Carports / Parkings -

**Building Name -**Zoning Industrial

**Gross Monthly Rental** 