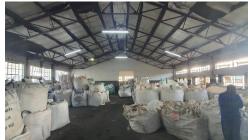

# New Listing - Factory / Warehouse to Let

POA

This well located factory or warehouse boasts a massive power supply. There is approximately 600 amps ( TBC ) The property is accessible via the M19-M13 and N3 and the connecting new highway to Riverhorse.

#### Sizes

Floor Size 1280m<sup>2</sup>