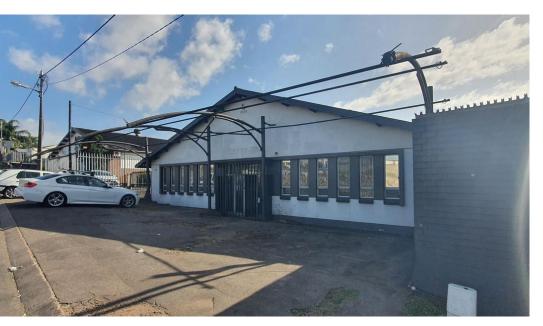

# New Listing - Factory / Warehouse to Let

POA

This well located factory or warehouse boasts a massive power supply. There is approximately 600 amps ( TBC ) The property is accessible via the M19-M13 and N3 and the connecting new highway to Riverhorse.

# Building Name -

Zoning Industrial