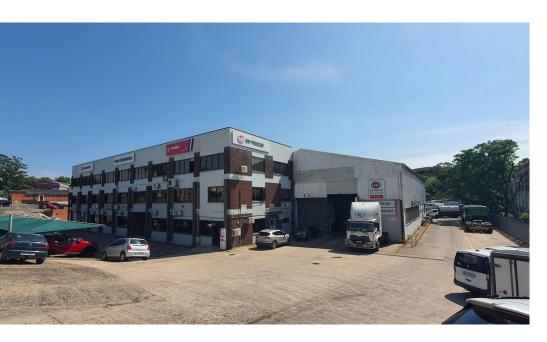

## New Listing - Factory / Warehouse to Let

POA

This Warehouse is available for rental. Situated in the prime are of Pinetown next to the M19 and close the N3 and M13.with a massive yard of 6800 m2 Features include (TBC) Multiple Roller Doors Truck Repair Pits Generator 1600 AMPS 2 Ton Gantry Pinetown, Westmead, and New Germany are all industrial areas located in the greater Durban area of South Africa. These areas are known for the abundance of industrial properties, and there is often strong demand for such properties in these areas. One of the main reasons for this demand is the proximity of these areas to the port of Durban, which is the busiest port in South Africa and a major...

## Features

| Building Name -<br>Zoning Industrial |        |                       |     |
|--------------------------------------|--------|-----------------------|-----|
| Exterior<br>Security                 | Yes    | Carports / Parkings - |     |
| Interior<br>Air Conditioning         | Yes    | Power 3 Phase         | Yes |
| <b>Sizes</b><br>Floor Size           | 7900m² |                       |     |