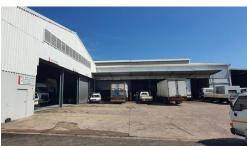

## New Listing - Factory / Warehouse to Let

POA

This Warehouse is available for rental. Situated in the prime are of Pinetown next to the M19 and close the N3 and M13.with a massive yard of 6800 m2 Features include (TBC) Multiple Roller Doors Truck Repair Pits Generator 1600 AMPS 2 Ton Gantry Pinetown, Westmead, and New Germany are all industrial areas located in the greater Durban area of South Africa. These areas are known for the abundance of industrial properties, and there is often strong demand for such properties in these areas. One of the main reasons for this demand is the proximity of these areas to the port of Durban, which is the busiest port in South Africa and a major...

## Features

| Building Name -<br>Zoning Industrial |        |                       |     |
|--------------------------------------|--------|-----------------------|-----|
| Exterior<br>Security                 | Yes    | Carports / Parkings - |     |
| Interior<br>Air Conditioning         | Yes    | Power 3 Phase         | Yes |
| <b>Sizes</b><br>Floor Size           | 7900m² |                       |     |