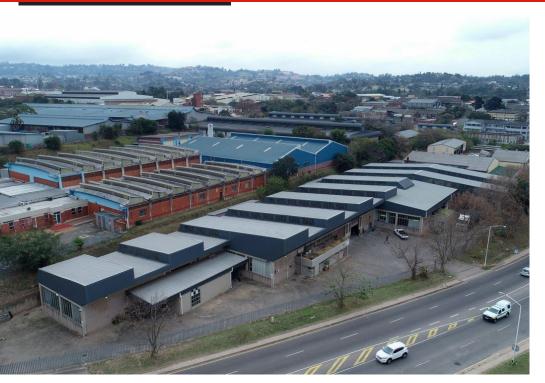

## 1600 Amps - Stand alone property

POA

Pinetown, Westmead, and New Germany are all industrial areas located in the greater Durban area of South Africa. These areas are known for the abundance of industrial properties, and there is often strong demand for such properties in these areas. One of the main reasons for this demand is the proximity of these areas to the port of Durban, which is the busiest port in South Africa and a major gateway for trade into and out of the country. This makes these areas particularly attractive to businesses involved in importing and exporting goods. Another factor driving demand for industrial property in these areas is the availability of skilled...

#### Sizes

Floor Size 3878m<sup>2</sup>

# Building Name - Zoning Industrial

Gross Monthly Rental Lease Period Availability
R999,999,999 Excl VAT Negotiable Negotiable