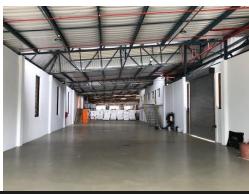

#### Sizes

Floor Size 3878m<sup>2</sup>

# Building Name - Zoning Industrial

Gross Monthly Rental Lease Period Availability
R999,999,999 Excl VAT Negotiable Negotiable