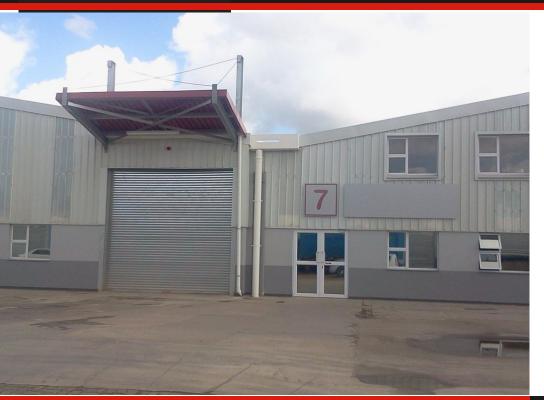

## WAREHOUSE WITH LARGE YARD

Building 3 Unit 8 - 2 429m2 includes offices and ablutions Located in the industrial hub of New Germany, The Park is one of the largest fully secured industrial parks in the greater Durban area. With 24 hour access controlled security through five separate entrances, it offers Tenants a safe and secure environment and good road links to Durban's northern and southern industrial corridors.

#### Features

| <b>Sizes</b><br>Floor Size                    | 2429r | n²                         |                        |     |  |
|-----------------------------------------------|-------|----------------------------|------------------------|-----|--|
| Interior<br>Air Conditioning                  | Yes   | Power 3 I                  | Phase                  | Yes |  |
| Exterior<br>Security                          | Yes   | Carports                   | Carports / Parkings -  |     |  |
| Building Name -<br>Zoning Industrial          |       |                            |                        |     |  |
| Gross Monthly Rental<br>R999,999,999 Excl VAT |       | Lease Period<br>Negotiable | <b>Availa</b><br>Negot |     |  |