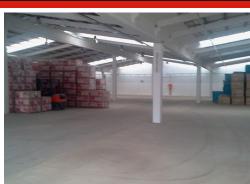

## WAREHOUSE WITH LARGE YARD

Building 3 Unit 8 - 2 429m2 includes offices and ablutions Located in the industrial hub of New Germany, The Park is one of the largest fully secured industrial parks in the greater Durban area. With 24 hour access controlled security through five separate entrances, it offers Tenants a safe and secure environment and good road links to Durban's northern and southern industrial corridors.

#### Features

| <b>Sizes</b><br>Floor Size                    | 2429r | n²                         |                        |     |  |
|-----------------------------------------------|-------|----------------------------|------------------------|-----|--|
| Interior<br>Air Conditioning                  | Yes   | Power 3 I                  | Phase                  | Yes |  |
| Exterior<br>Security                          | Yes   | Carports                   | Carports / Parkings -  |     |  |
| Building Name -<br>Zoning Industrial          |       |                            |                        |     |  |
| Gross Monthly Rental<br>R999,999,999 Excl VAT |       | Lease Period<br>Negotiable | <b>Availa</b><br>Negot |     |  |