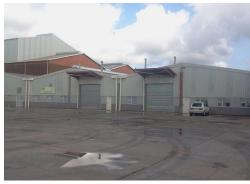

## WAREHOUSE WITH LARGE YARD

Building 3 Unit 8 - 2 429m2 includes offices and ablutions Located in the industrial hub of New Germany, The Park is one of the largest fully secured industrial parks in the greater Durban area. With 24 hour access controlled security through five separate entrances, it offers Tenants a safe and secure environment and good road links to Durban's northern and southern industrial corridors.

#### Features

| <b>Sizes</b><br>Floor Size                    | 2429r | n²                         |                        |     |  |
|-----------------------------------------------|-------|----------------------------|------------------------|-----|--|
| Interior<br>Air Conditioning                  | Yes   | Power 3 I                  | Phase                  | Yes |  |
| Exterior<br>Security                          | Yes   | Carports                   | Carports / Parkings -  |     |  |
| Building Name -<br>Zoning Industrial          |       |                            |                        |     |  |
| Gross Monthly Rental<br>R999,999,999 Excl VAT |       | Lease Period<br>Negotiable | <b>Availa</b><br>Negot |     |  |