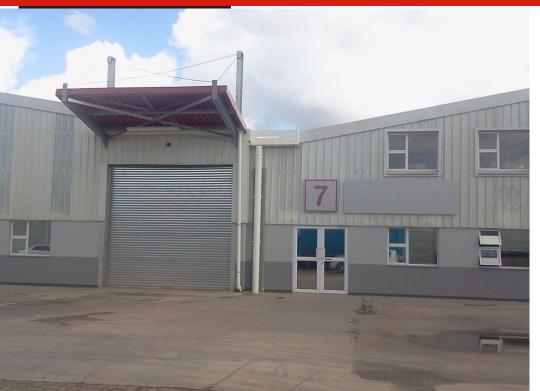

## WAREHOUSE TO LET

R66 per m<sup>2</sup>

Located in the industrial hub of New Germany, The Park is one of the largest fully secured industrial parks in the greater Durban area. With 24 hour access controlled security through five separate entrances, it offers Tenants a safe and secure environment and good road links to Durban's northern and southern industrial corridors. Available Immediately Building 3 Unit 8 - 2 429m2 includes offices and ablutions