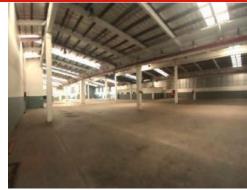

## WAREHOUSE TO LET

R66 per m<sup>2</sup>

Located in the industrial hub of New Germany, The Park is one of the largest fully secured industrial parks in the greater Durban area. With 24 hour access controlled security through five separate entrances, it offers Tenants a safe and secure environment and good road links to Durban's northern and southern industrial corridors. Available Immediately Building 3 Unit 8 - 2 429m2 includes offices and ablutions

#### Sizes

Floor Size 2429m<sup>2</sup>