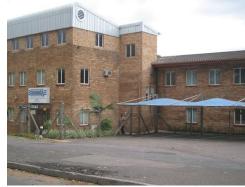

## New Listing - Factory / Warehouse to Let

R75 per m²

Description Office accommodation; over 3 floors Type Offices / Retail 760sqm can be single or multi-tenanted Rental excl. VAT Ground Floor R75,00/sqm inclusive of parking's in front of the unit Recoveries Electricity (prepaid), Water & Refuse Availability Immediately Comments Good office space in good location

## Sizes

Floor Size 760m<sup>2</sup>

Interior

Air Conditioning Yes Power 3 Phase Yes

**Exterior** 

Security Yes Carports / Parkings -

Building Name - Zoning Industrial

Gross Monthly Rental Leas R57,000 Excl VAT Nego