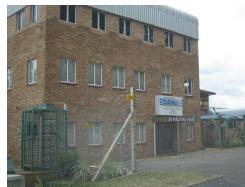

## New Listing - Factory / Warehouse to Let

R75 per m²

Description Office accommodation; over 3 floors Type Offices / Retail 760sqm can be single or multi-tenanted Rental excl. VAT Ground Floor R75,00/sqm inclusive of parking's in front of the unit Recoveries Electricity (prepaid), Water & Refuse Availability Immediately Comments Good office space in good location

## Sizes

Floor Size 760m<sup>2</sup>

Interior

Air Conditioning Yes Power 3 Phase Yes

**Exterior** 

Security Yes Carports / Parkings -

Building Name - Zoning Industrial

Gross Monthly Rental Leas R57,000 Excl VAT Nego