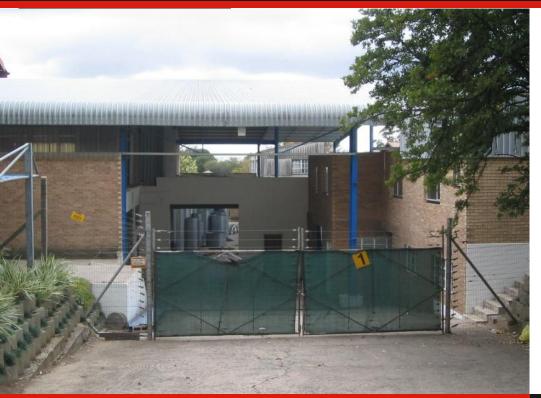

## New Listing - Factory / Warehouse to Let

R75 per m²

Description Office accommodation; over 3 floors Type Offices / Retail 760sqm can be single or multi-tenanted Rental excl. VAT Ground Floor R75,00/sqm inclusive of parking's in front of the unit Recoveries Electricity (prepaid), Water & Refuse Availability Immediately Comments Good office space in good location

## Sizes

Floor Size 760m<sup>2</sup>

Interior

Air Conditioning Yes Power 3 Phase Yes

**Exterior** 

Security Yes Carports / Parkings -

Building Name - Zoning Industrial

Gross Monthly Rental Leas R57,000 Excl VAT Nego