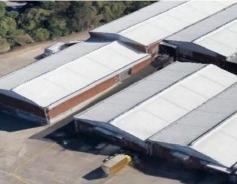

## WAREHOUSE TO LET

R80 per m<sup>2</sup>

This warehouse is well positioned in Westmead Durban between the M13 and N3 The property is suitable for super link access. The warehouse has a doc loader and an additional ground floor roller door. There is 24 hour security. Not all the photos are of the particular unit.