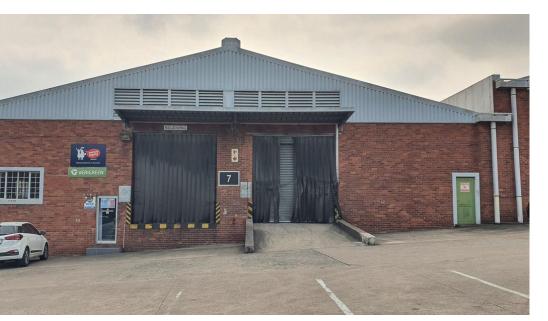

## WAREHOUSE TO LET

R80 per m<sup>2</sup>

This warehouse is well positioned in Westmead Durban between the M13 and N3 The property is suitable for super link access. The warehouse has a doc loader and an additional ground floor roller door. There is 24 hour security. Not all the photos are of the particular unit.