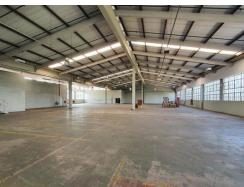

## WAREHOUSE TO LET

R80 per m<sup>2</sup>

This warehouse is well positioned in Westmead Durban between the M13 and N3 The property is suitable for super link access. The warehouse has a doc loader and an additional ground floor roller door. There is 24 hour security. Not all the photos are of the particular unit.

## **Features**

Sizes

Floor Size 1103m<sup>2</sup>

Interior

Air Conditioning Yes Power 3 Phase Yes

**Exterior** 

Security Yes Carports / Parkings -

Building Name - Zoning Industrial