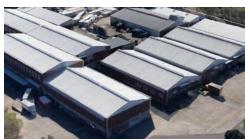

## Factory / Warehouse to Let

R80 per m<sup>2</sup>

This secure warehouse is within a secure gated complex in Westmead. the property has a private yard with super link access. there are multiple doc-loaders.

## **Features**

Sizes

Floor Size 1791m<sup>2</sup>

Interior

Air Conditioning Yes Power 3 Phase Yes

Exterior

Security Yes Carports / Parkings -

Building Name - Zoning Industrial