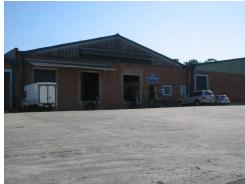

## Factory / Warehouse to Let

R80 per m<sup>2</sup>

This secure warehouse is within a secure gated complex in Westmead. the property has a private yard with super link access. there are multiple doc-loaders.

## **Features**

Sizes

Floor Size 1791m<sup>2</sup>

Interior

Air Conditioning Yes Power 3 Phase Yes

Exterior

Security Yes Carports / Parkings -

Building Name - Zoning Industrial