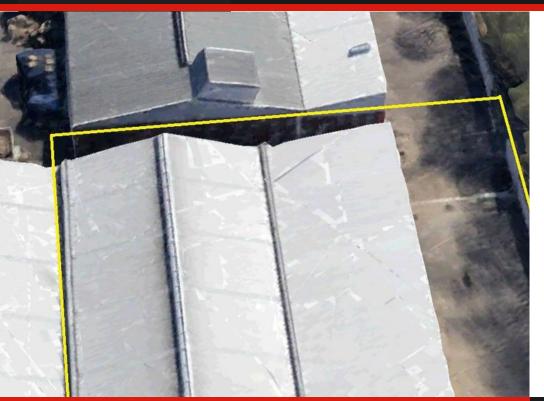

## Factory / Warehouse to Let

R80 per m<sup>2</sup>

This secure warehouse is within a secure gated complex in Westmead. the property has a private yard with super link access. there are multiple doc-loaders.

## **Features**

Sizes

Floor Size 1791m<sup>2</sup>

Interior

Air Conditioning Yes Power 3 Phase Yes

Exterior

Security Yes Carports / Parkings -

Building Name - Zoning Industrial